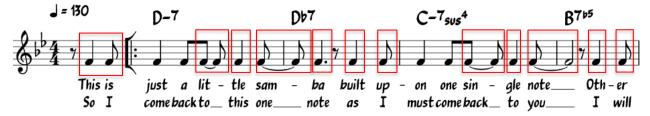

## **ONE NOTE SAMBA**

You will find some answers to the following questions under "Melody".

- 1. Who wrote the song "One Note Samba"? Antonio Carlos Jobim
- 2. The song "One Note Samba" was written in which year? 1960
- 3. The "one note" of the title comes from the extensive use of a *repeated note* at the beginning of the melody.

6. Which Italian Term would you use to describe the tempo?

5.

| ☐ Largo | Moderate | □ Allegro |  | Prestissimo |
|---------|----------|-----------|--|-------------|
|---------|----------|-----------|--|-------------|

7. Do you find syncopation (when an accented note comes where we normally would not expect one ) in the first 4 bars of One Note Samba? If so, mark them in color.

You will find the answers to the following questions in the Internet.